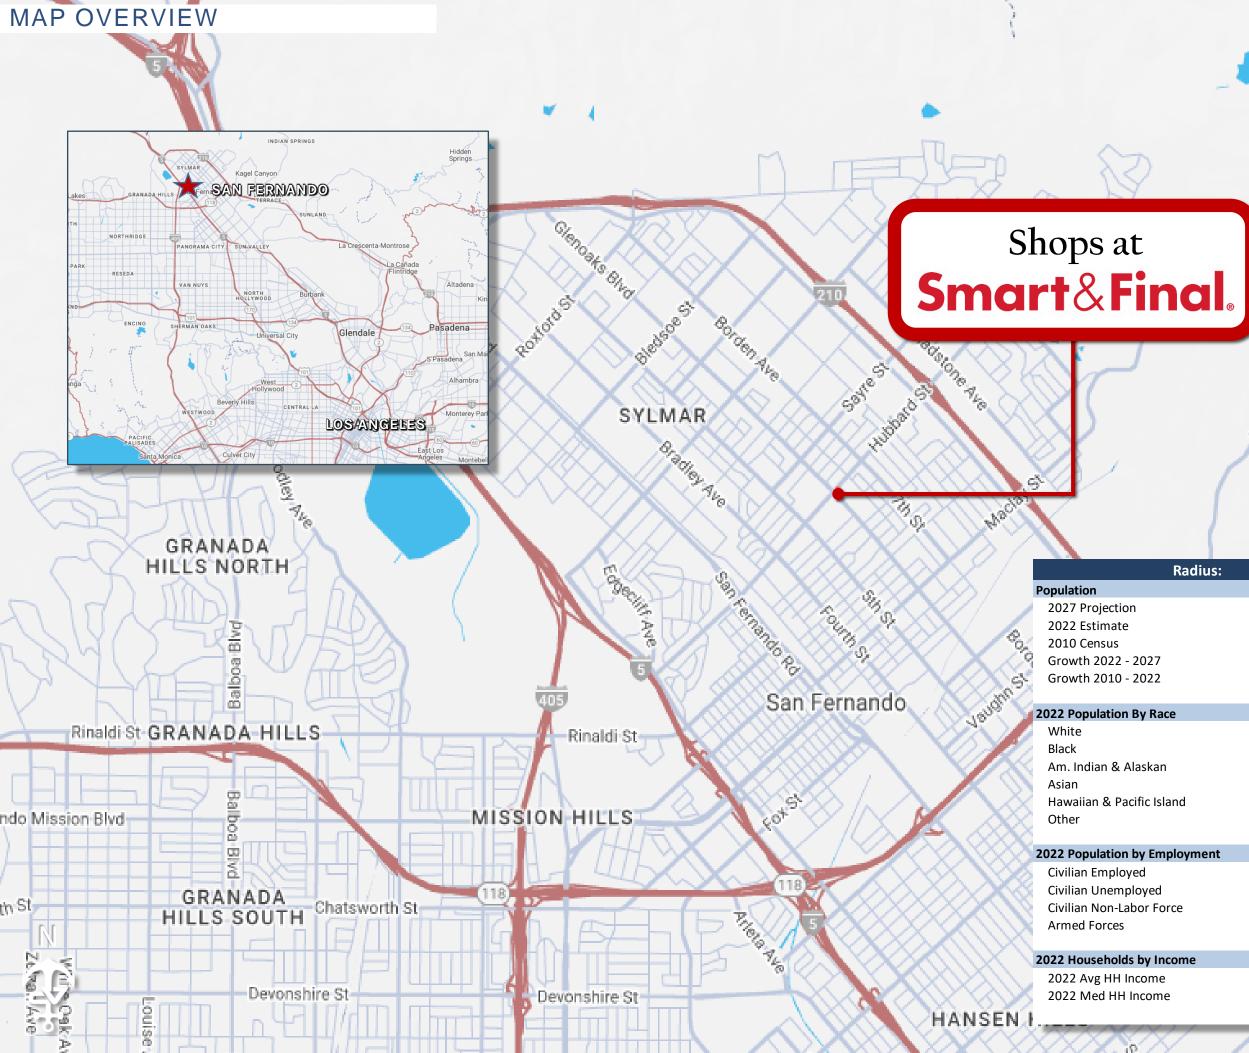

#### SAN FERNANDO, CA

2040 GLENOAKS BLVD, SAN FERNANDO, CA 91340

OFFERING PRICE \$7,995,000

| Net Operating Income        | \$437,335          |
|-----------------------------|--------------------|
| Current Capitalization Rate | 5.5%               |
| Current Occupancy           | 100%               |
| Number of Tenants           | 9                  |
| Year Built/Renovated        | 1973/2023          |
| Rentable Area (SF)          | 13,144             |
| Lot Size (Acres)            | 0.62               |
| APN                         | 2517-015-042       |
| Zoning                      | General Commercial |
|                             |                    |

#### **Outstanding Location in Los Angeles MSA**

- Annual Household Income
- Day
- 71 Teachers

1 Nearby Retailers include Big Lots, CVS, Food 4 Less, O'Reilly Auto Parts, Habit Burger, Del Taco, Burger King, McDonald's, Taco Bell, Harbor Freight Tools, 99 Centers Only, Home Depot

Miles; LA County is #1 Most Populous County in the Nation 1. Strong Consumer Spending Power with Over \$82,000 Average ♣ High Traffic Signalized Intersection with Over 36,000 Cars Per

1. Less than 1 Mile from Sylmar High School; 1,585 students and

#### **DEMOGRAPHICS**

| Radius | Population | Average HH Income |
|--------|------------|-------------------|
| 1-Mile | 41,854     | \$82,716          |
| 3-Mile | 176,931    | \$88,398          |
| 5-Mile | 367,022    | \$92,857          |