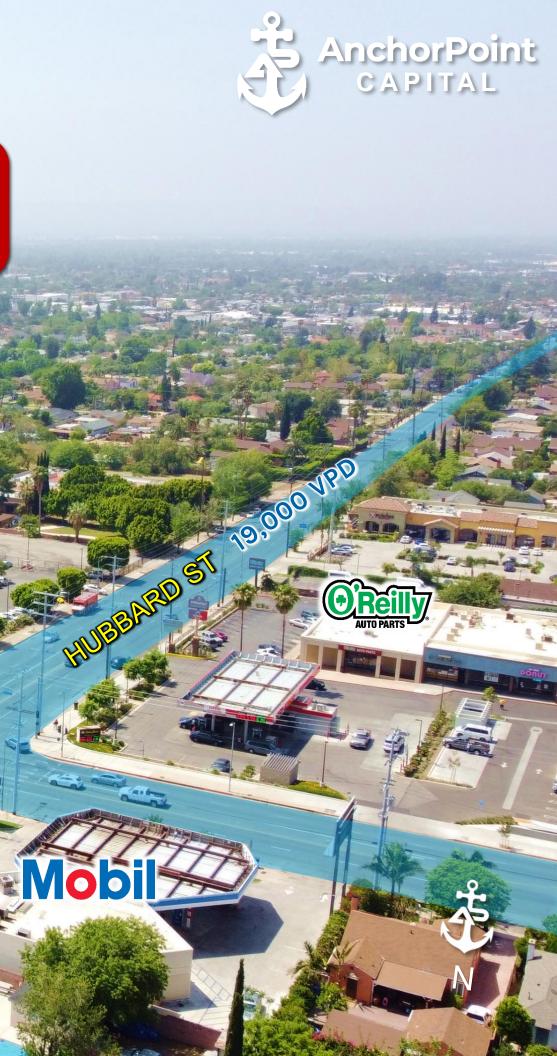

#### **Outstanding Location in Los Angeles MSA**

- Annual Household Income
- Day
- 71 Teachers

1 Nearby Retailers include Big Lots, CVS, Food 4 Less, O'Reilly Auto Parts, Habit Burger, Del Taco, Burger King, McDonald's, Taco Bell, Harbor Freight Tools, 99 Centers Only, Home Depot

Miles; LA County is #1 Most Populous County in the Nation 1. Strong Consumer Spending Power with Over \$82,000 Average ♣ High Traffic Signalized Intersection with Over 36,000 Cars Per

1. Less than 1 Mile from Sylmar High School; 1,585 students and