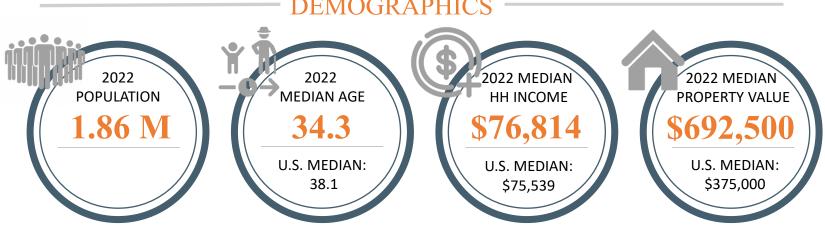

#### **DEMOGRAPHICS**

| Radius | Population | Average HH Income |
|--------|------------|-------------------|
| 1-Mile | 41,854     | \$82,716          |
| 3-Mile | 176,931    | \$88,398          |
| 5-Mile | 367,022    | \$92,857          |

#### DEMOGRAPHICS

|   | Radius | Population | Average HH Income |
|---|--------|------------|-------------------|
|   | 1-Mile | 41,854     | \$82,716          |
|   | 3-Mile | 176,931    | \$88,398          |
| - | 5-Mile | 367,022    | \$92,857          |

#### DEMOGRAPHICS

| Radius | Population | Average HH Income |
|--------|------------|-------------------|
| 1-Mile | 41,854     | \$82,716          |
| 3-Mile | 176,931    | \$88,398          |
| 5-Mile | 367,022    | \$92,857          |