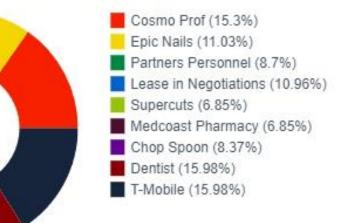

#### SAN FERNANDO, CA

2040 GLENOAKS BLVD, SAN FERNANDO, CA 91340

OFFERING PRICE \$7,995,000

| Net Operating Income        | \$437,335          |
|-----------------------------|--------------------|
| Current Capitalization Rate | 5.5%               |
| Current Occupancy           | 100%               |
| Number of Tenants           | 9                  |
| Year Built/Renovated        | 1973/2023          |
| Rentable Area (SF)          | 13,144             |
| Lot Size (Acres)            | 0.62               |
| APN                         | 2517-015-042       |
| Zoning                      | General Commercial |
|                             |                    |

#### **Excellent Multi-Tenant Investment Opportunity**

**-F** MO

ACUTS

- 1. Internet Resistant Tenant Mix
- - Supercuts, CosmoProf

- - over 118,000 VPD