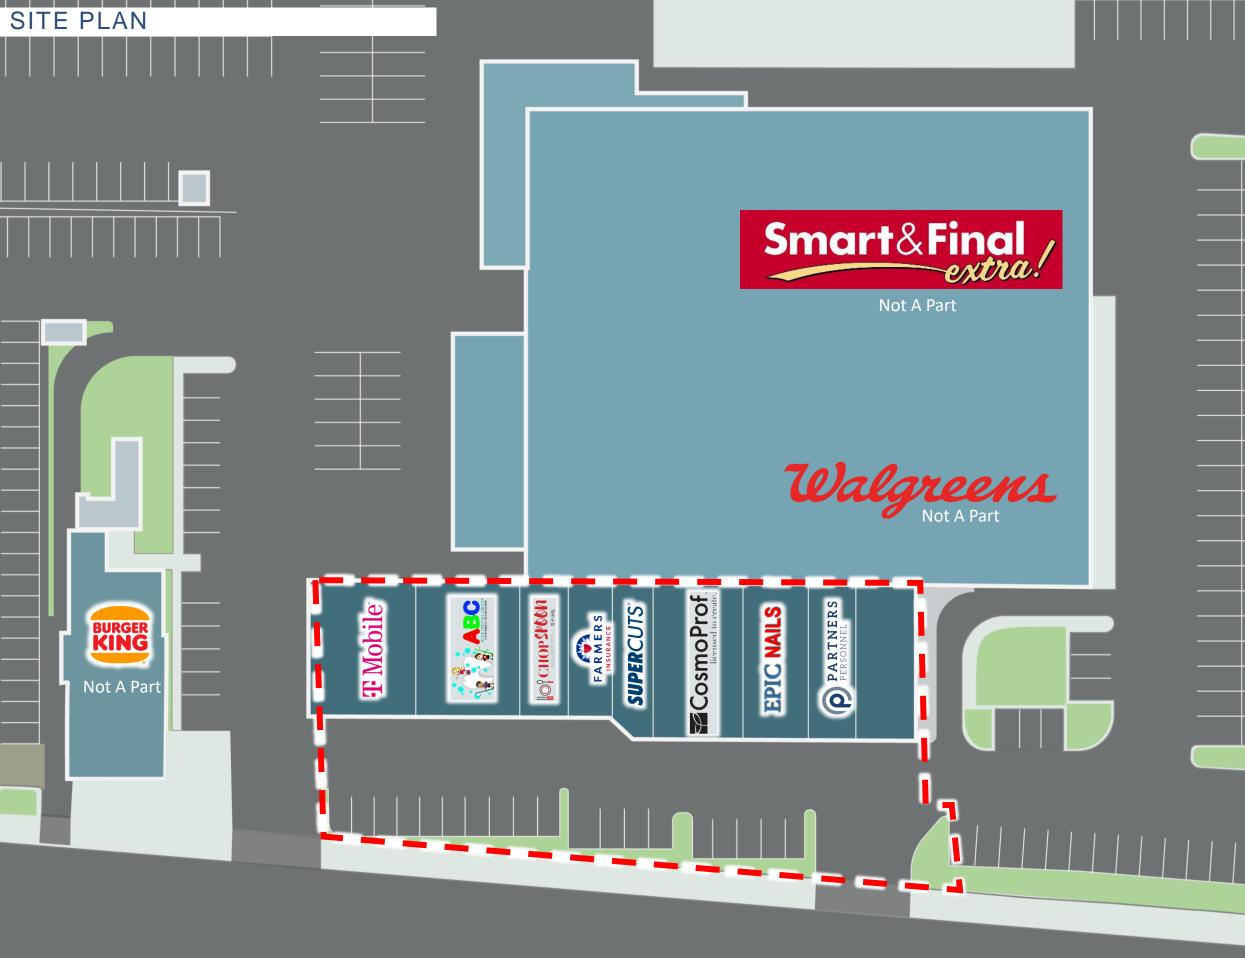

#### **Excellent Multi-Tenant Investment Opportunity**

**-F** MO

ACUTS

- 1. Internet Resistant Tenant Mix
- - Supercuts, CosmoProf

- - over 118,000 VPD

1 Shadow Anchored by Smart & Final and Walgreens

1 60% of Tenants are National Brands; Starbucks, T-Mobile,

Long Term Tenants with Strong Historic Occupancy

1 Ideal Retail Shop Space Size with Greater Tenancy Demand Less than 1 Mile with