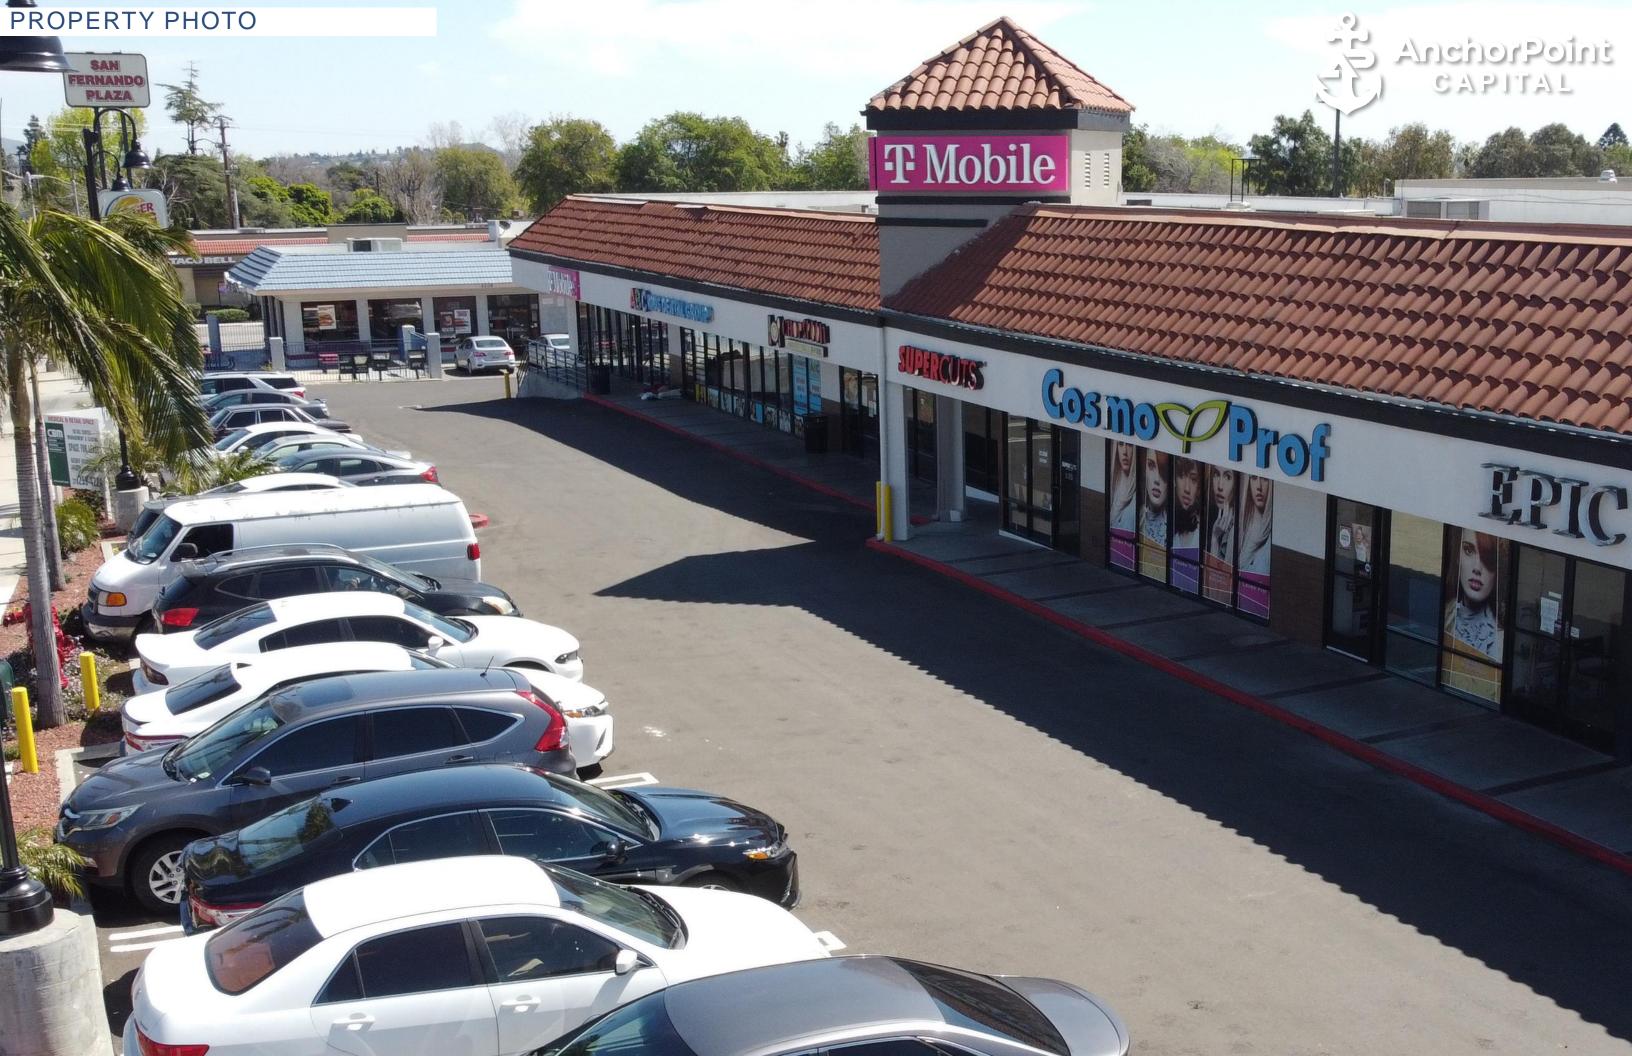

#### **Excellent Multi-Tenant Investment Opportunity**

**-F** MO

ACUTS

- 1. Internet Resistant Tenant Mix
- - Supercuts, CosmoProf

- - over 118,000 VPD

1 Shadow Anchored by Smart & Final and Walgreens

1 60% of Tenants are National Brands; Starbucks, T-Mobile,

Long Term Tenants with Strong Historic Occupancy

1 Ideal Retail Shop Space Size with Greater Tenancy Demand Less than 1 Mile with