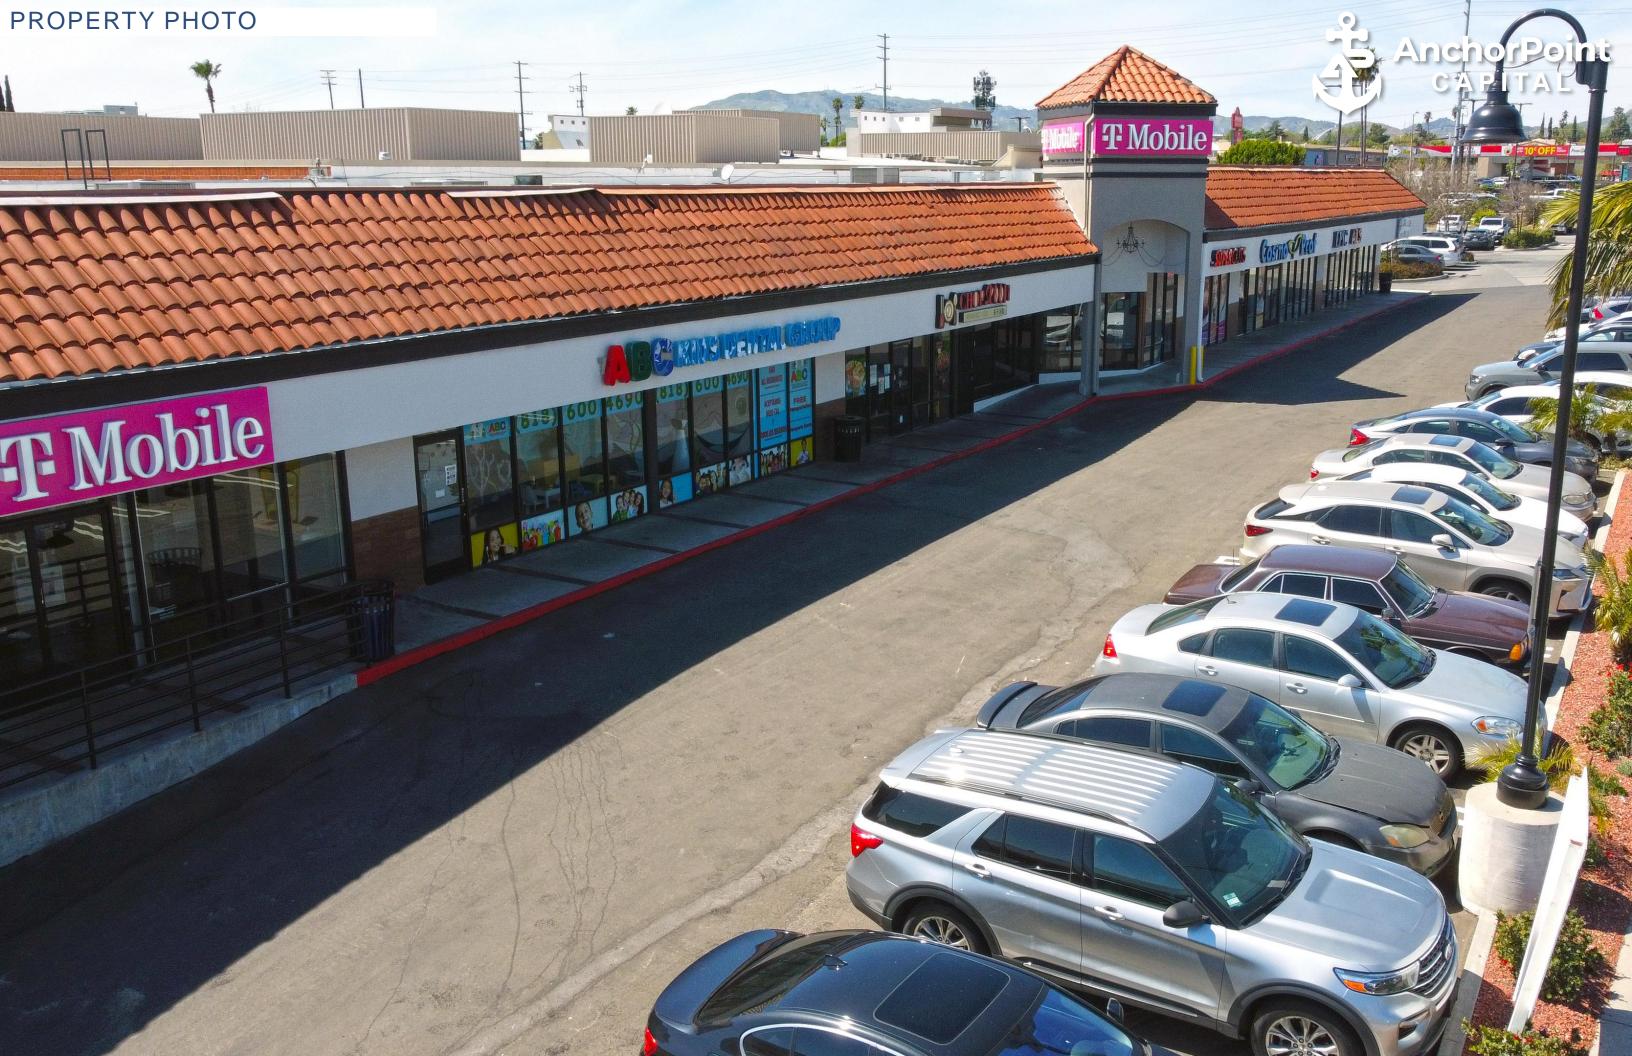

#### **Excellent Multi-Tenant Investment Opportunity**

**-F** MO

ACUTS

- 1. Internet Resistant Tenant Mix
- - Supercuts, CosmoProf

- - over 118,000 VPD

1 Shadow Anchored by Smart & Final and Walgreens

1 60% of Tenants are National Brands; Starbucks, T-Mobile,

Long Term Tenants with Strong Historic Occupancy

1 Ideal Retail Shop Space Size with Greater Tenancy Demand Less than 1 Mile with