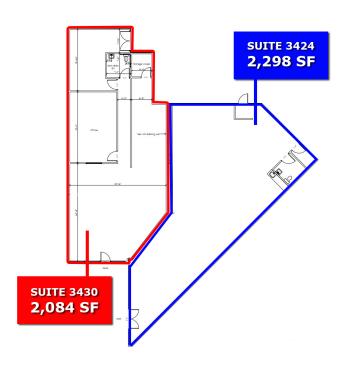

#### **PROPERTY HIGHLIGHTS**

- 2,084 to 4,382 SF of Retail/Medical/Office Space Available
- · High Street Visibility and Monument Signage
- Ample Parking
- Easy Ingress & Egress

| SPACES | LEASE RATE | SPACE SIZE |
|--------|------------|------------|
| 3424   | Negotiable | 2,298 SF   |
| 3430   | Negotiable | 2,084 SF   |