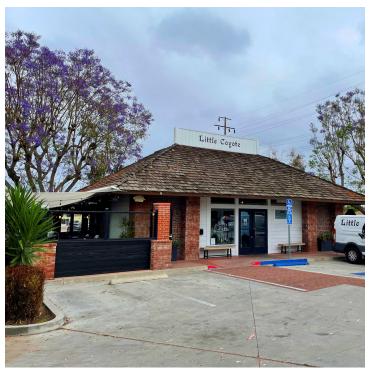

# **LOS COYOTES CENTER**

3400-3500 LOS COYOTES DIAGONAL, LONG BEACH, CA 90808

#### PROPERTY DESCRIPTION

Los Coyotes Center is strategically located at the signalized hard corners of Los Coyotes Diagonal, E Wardlow Road and Palo Verde Ave with 45,200 combined vehicles passing by daily. Additionally, the site is conveniently located within a very high household and population density.

#### **PROPERTY HIGHLIGHTS**

- 2,084 to 4,382 SF of Retail/Medical/Office Space Available
- · High Street Visibility and Monument Signage
- Ample Parking
- Easy Ingress & Egress

| SPACES | LEASE RATE | SPACE SIZE |
|--------|------------|------------|
| 3424   | Negotiable | 2,298 SF   |
| 3430   | Negotiable | 2,084 SF   |