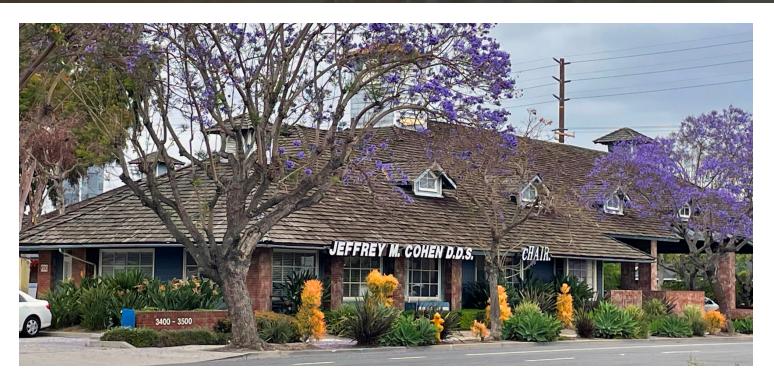

#### PROPERTY DESCRIPTION

Los Coyotes Center is strategically located at the signalized hard corners of Los Coyotes Diagonal, E Wardlow Road and Palo Verde Ave with 45,200 combined vehicles passing by daily. Additionally, the site is conveniently located within a very high household and population density.

#### **PROPERTY HIGHLIGHTS**

- 2,084 to 4,382 SF of Retail/Medical/Office Space Available
- · High Street Visibility and Monument Signage
- Ample Parking
- Easy Ingress & Egress

| SPACES | LEASE RATE | SPACE SIZE |
|--------|------------|------------|
| 3424   | Negotiable | 2,298 SF   |
| 3430   | Negotiable | 2,084 SF   |