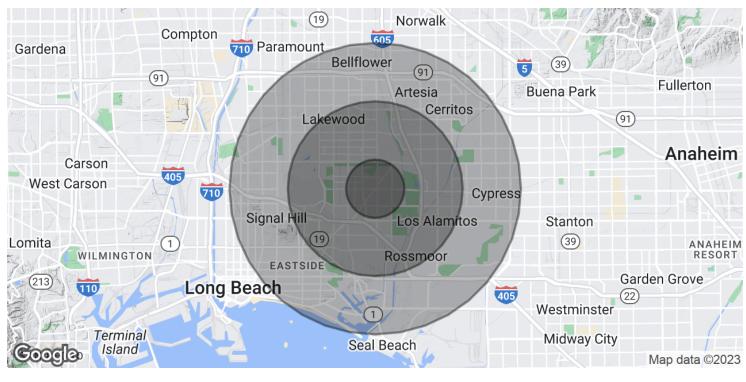

## **LOS COYOTES CENTER**

3400-3500 LOS COYOTES DIAGONAL, LONG BEACH, CA 90808

| POPULATION           | 1 MILE    | 3 MILES   | 5 MILES  |
|----------------------|-----------|-----------|----------|
| Total Population     | 21,854    | 180,216   | 612,578  |
| Average Age          | 43.8      | 40.5      | 39.4     |
| Average Age (Male)   | 43.3      | 39.1      | 38.4     |
| Average Age (Female) | 44.1      | 41.2      | 40.3     |
| HOUSEHOLDS & INCOME  | 1 MILE    | 3 MILES   | 5 MILES  |
| Total Households     | 7,892     | 61,616    | 223,147  |
| # of Persons per HH  | 2.8       | 2.9       | 2.7      |
| Averene IIII Income  | \$128,941 | \$116,665 | \$99,262 |
| Average HH Income    | \$120,941 | \$110,000 | \$99,202 |